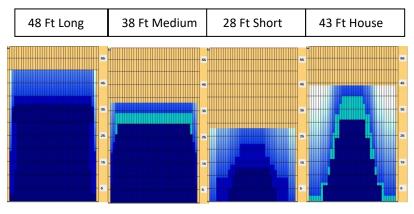

Visit www.ShaunsTournaments.com to Reserve Your Spot and to see Oil Pattern Graphs

- 1. Bowl 8 Games of 8 Pin No Tap. Knocking Down 8 or 9 Pins on the 1<sup>st</sup> ball is a Strike. 8 Game Total Pin Count Determines Final Standings
- 2. Bowl on 4 Different oil patterns, rotating pairs each game. See the patterns twice.
- 3. Open to ALL Bowlers, Adult and Youth, Male and Female. Youth bowlers will be allowed to bowl, but ALL PRIZE MONEY WILL BE CONVERTED INTO USBC SMART SCHOLARSHIP. If a youth bowler fails to notify the tournament staff of their youth status and takes cash like an adult, they will be disqualified, forfeit ALL prize money, and be turned into the USBC.
- 4. Entry Fee: Pre-Pay by the Day BEFORE = \$38 per person, Walk In the Day of Tournament = \$48 per Person.
- 5. Entry Fee Breakdown per person:

Based on 48 - \$38 entries

Around 1 in 6 Cash *Prize fund will go up or down depending on the final number of paid entries* 6. Optional side pots: \$5 Brackets (Games 2-4 & 5-7), \$8 Survival, and \$8 300 Game Shares. Each 300 Game