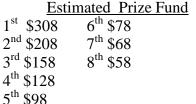

Based on 48 - \$38 entries

Around 1 in 6 Cash *Prize fund will go up or down depending on the final number of paid entries* 6. Optional side pots: \$5 Brackets (Games 2-4 & 5-7), \$8 Survival, and \$8 300 Game Shares. Each 300 Game