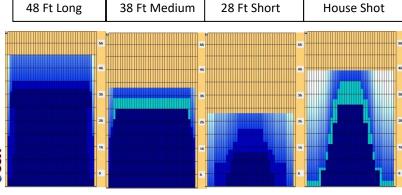

SUNDAY FEBRUARY 17, 2019 @ 1

8 GAMES OF 8 PIN LOVE TAPS

4 DIFFERENT OIL PATTERNS, ROTATING LANES EACH GAME SEE THESE PATTERNS TWICE: LONG 48FT, MEDIUM 38FT, SHORT 28FT, HOUSE SHOT

LIMITED SPACE, GET ON THE RESERVATION LIST ASAP!!

### 8 Is Enough Tournament February 17, 2019

- 2. Bowl on 4 Different oil patterns, rotating pairs each game. See the patterns twice.
- 3. Open to ALL Bowlers, Adult and Youth, Male and Female. Youth bowlers will be allowed to bowl, but ALL PRIZE MONEY WILL BE CONVERTED INTO USBC SMART SCHOLARSHIP. If a youth bowler fails to notify the tournament staff of their youth status and takes cash like an adult, they will be disqualified, forfeit ALL prize money, and be turned into the USBC.
- 4. **Entry Fee:** Pre-Pay by the Day BEFORE = \$38 per person, Walk In the Day of Tournament = \$48 per Person.